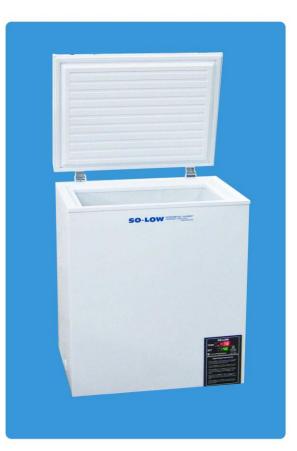

# SO-LOW CHEST STYLE FREEZER TO -45°C MODEL CH45-5

## 5 Cubic Ft. (142 liters) Chest – Temperature Range: 0°C to -45°C Top Opening

#### Specifications: \* Capacity

5 cubic ft. / 142 liters

| * Temperature Range<br>* Dimensions |           | 0°C to -45°C        |
|-------------------------------------|-----------|---------------------|
|                                     | W x D x H | 28.5" x 23" x 37.5" |
| * Interior                          | W x D x H | 23" x 15.25" x 27"  |